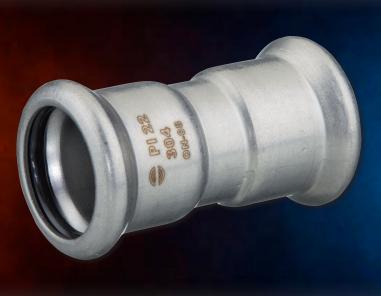

## PCC PRESS INOX M 304

The corrosion-resistant alternative for

Press fittings made of stainless steel in dimensions 15 up to 54 mm especially for solar, cooling, compressed air and heating installations as well as for industrial and other applications.

- ✓ fitting body made of Cr-Ni steel with material no. 1.4301 (AISI 304) according to DIN EN10088
- all important product types available
- ✓ for thin-walled stainless steel pipes according to DIN EN10312-1 and DIN EN10312-2
- ✓ leaking before pressing
- pressable with all suitable and system-compliant press tools with system-compliant press contour M